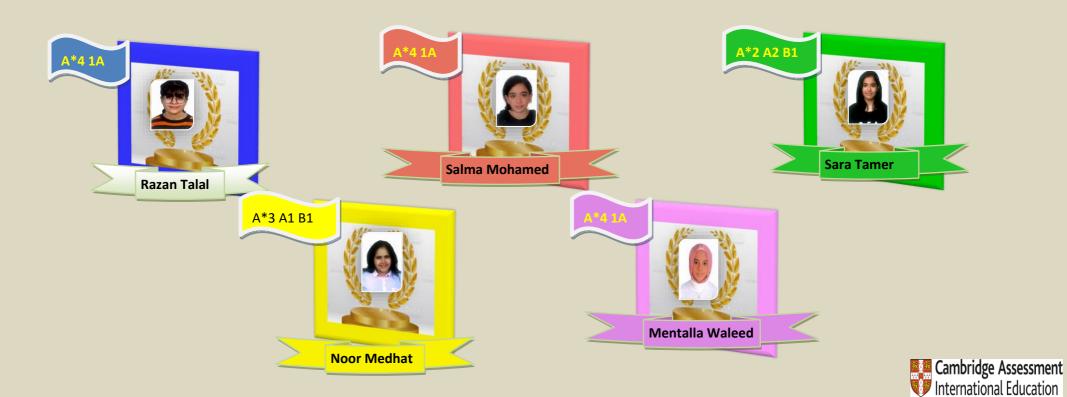

## AS & A Level Examination Result June2021

|   | Subject            | A* to B% | A* to C | A* to E |
|---|--------------------|----------|---------|---------|
| 1 | Biology            | 83.3%    | 92%     | 100%    |
| 2 | Business Studied   | 100%     | 100%    | 100%    |
| 3 | Chemistry          | 100%     | 100%    | 100%    |
| 4 | Physics            | 100%     | 100%    | 100%    |
| 5 | English Language   | 100%     | 100%    | 100%    |
| 6 | English Literature | 100%     | 100%    | 100%    |
| 7 | IT                 | 91%      | 100%    | 100%    |
| 8 | Mathematics        | 75%      | 75%     | 100%    |