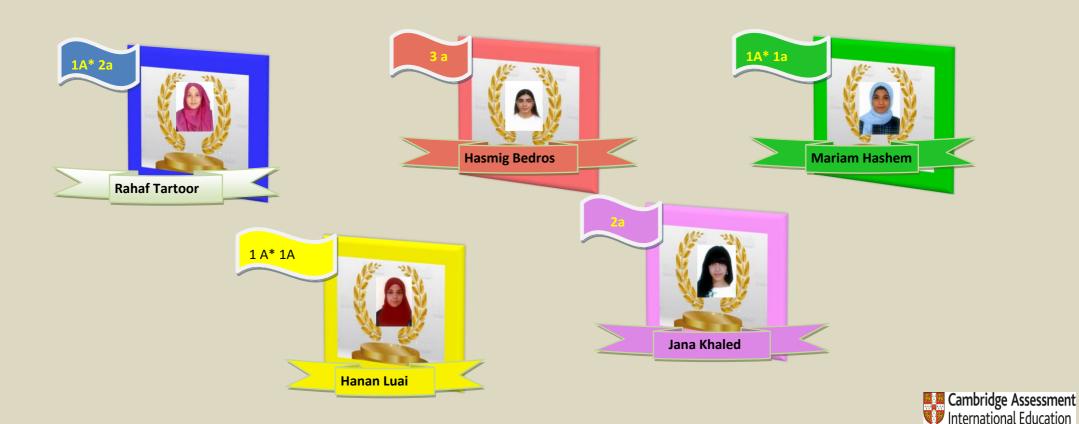

#### ROSARY PRIVATE SCHOOL -SHARJAH (MUWAILEH)

2020 - 2021

Rosary Private School – Muwaileh

Congratulations to all our IGCSE & AS Level students

For securing 100% result for the academic Year 2020 - 2021

The results are a true evidence of the academic excellence of Rosary Private School –Muwaileh .I would like to convey my gratitude to my teachers for their exceptional support throughout the covid 19 pandemic as well our parents and students for the outstanding IGCSE & AS , A Level results.