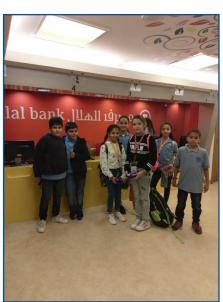

## SCHOOL FIELD TRIP (2018-19)

School trips has its own specific importance to provide pleasure and serenity in tough scheduled student life. In order to unwind, relax and have fun, students of grades 1-3 were taken to Sharjah Desert Park, grade 4-6 to Kidzania, while students from grades 7 onwards went to VR and Ice rink.